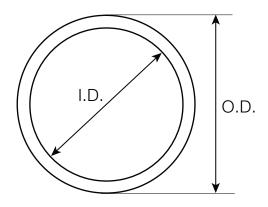

## SINGLE WALL

SUBMITTAL AND DATA SHEET

THIS SPECIFICATION REFERS TO 4" AND 6" PIPE FOR USE IN GRAVITY FLOW DRAINAGE APPLICATIONS.

| NOMINAL I.D.<br>IN (MM) | APPROX. O.D.<br>IN (MM) | LAYING LENGTH<br>(FT) | PIPE STIFFNESS<br>PSI | AVERAGE UNIT WEIGHT<br>LB/FT |
|-------------------------|-------------------------|-----------------------|-----------------------|------------------------------|
| 4 (100)                 | 5 (120)                 | 100/250/3000          | 35                    | 0.35                         |
| 6 (150)                 | 7 (174)                 | 100/1400              | 35                    | 0.90                         |